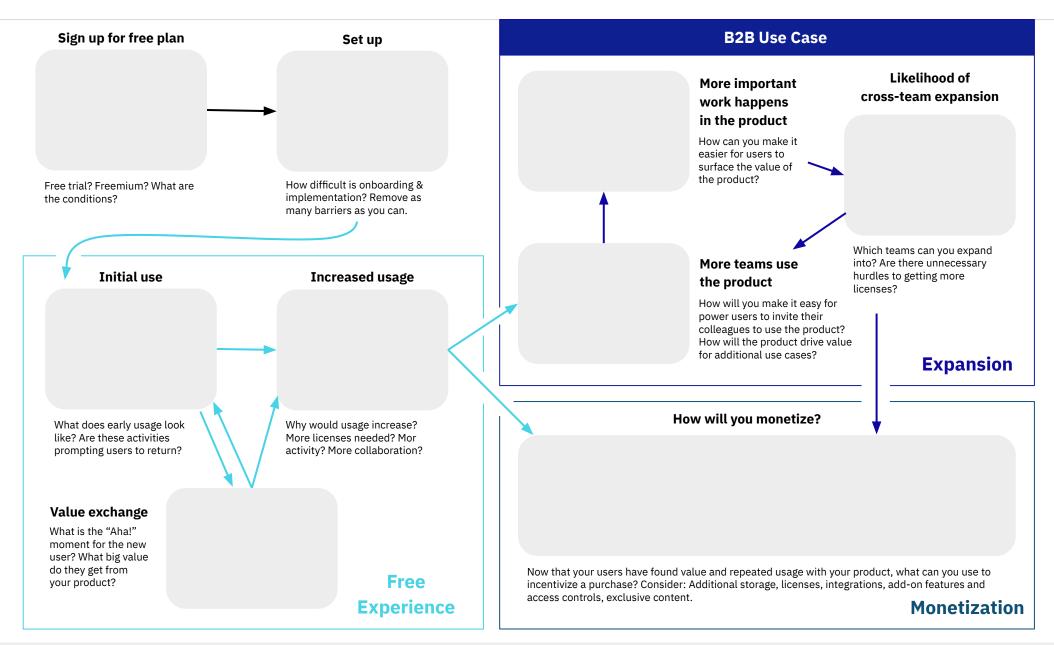

## PLG drives engagement with a valuable free experience.

How can your business do the same? First, use this worksheet to identify how users will engage with your freemium or free trial offer. Then, map out the customer journey from initial use and engagement to expansion and monetization. **Use the prompts to identify key user actions and potential risks for each step.** Once these elements of your strategy are set, use a product analytics platform like <u>Amplitude Analytics</u> to measure your product growth at every step of the PLG strategy. Visit <u>amplitude.com/plg</u> to continue your learning about product-led growth.